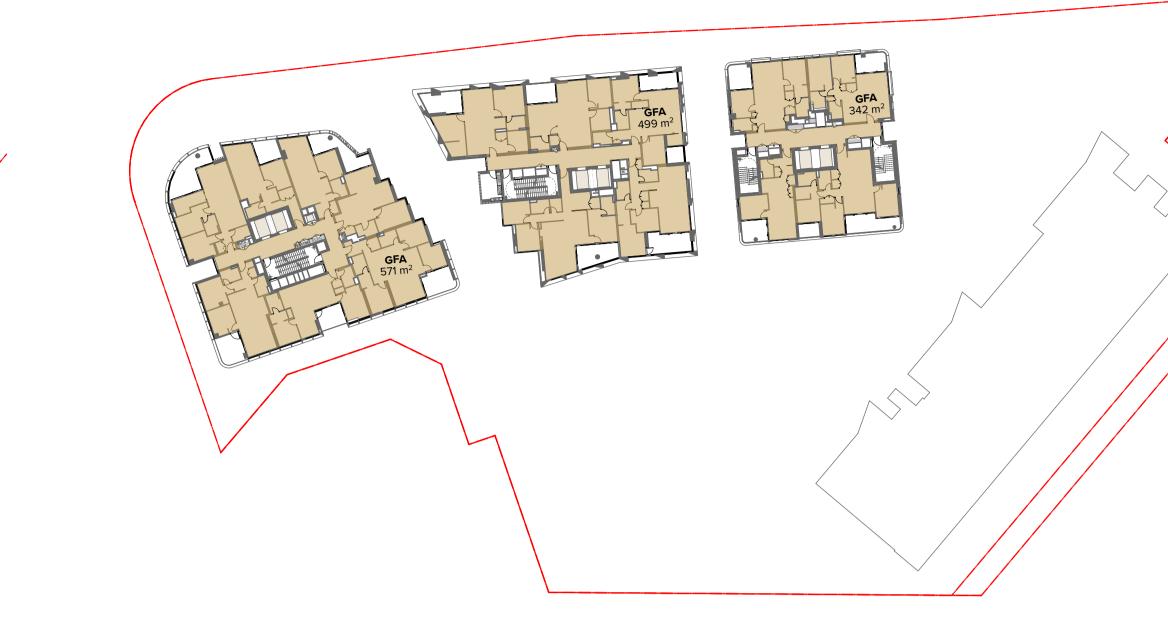

## LEGEND

Residential GFA Retail GFA Hotel GFA

| Landmark Square                                      |  |
|------------------------------------------------------|--|
| 61-75 Forest Road & 126 Durham Street Hurstville NSW |  |
| <br>Drawing Title                                    |  |