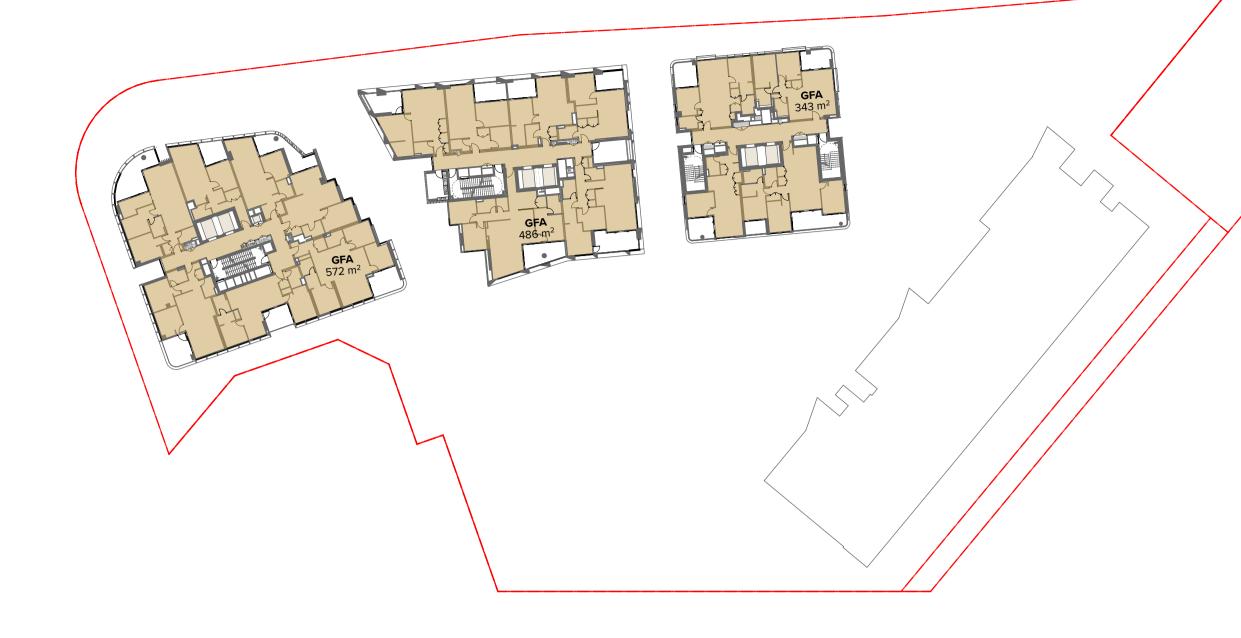

## LEGEND

Residential GFA Retail GFA Hotel GFA

| Landmark Square                                      |  |
|------------------------------------------------------|--|
| 61-75 Forest Road & 126 Durham Street Hurstville NSW |  |
| <br>Drawing Title                                    |  |